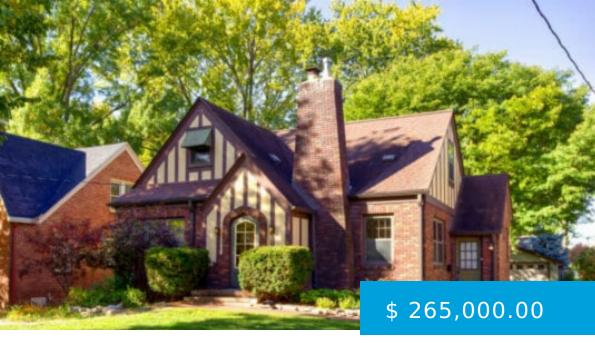

## 2206 40TH STREET, DES MOINES, IA 50310, USA

https://mywrighthouse.com

Welcome home to this Tudor style home in a great Beaverdale location. The character you expect includes original tile, original hardwood floors, arched doorways, glass door knobs, crown & picture moldings, mopboard trim and laundry chute. Large living room with a fireplace we believe is sealed. Formal dining room. Updated...

2206 40th Street, Des Moines, IA 50310, USA

- 3 beds
- 1.5 baths
- Single Family Home
- Sold
- 1331 sa ft

## **BASIC FACTS**

**Date added:** 10/18/23

**Bedrooms:** 3

**Area:** 1331 sq ft

Year built: 1931

MLS#: 683932

Air Condtitioning

Dishwasher