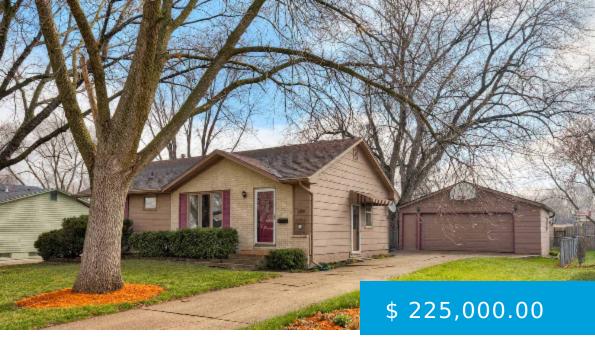

## 309 NORTHEAST SHERMAN DRIVE, ANKENY, IA 50021, USA

https://mywrighthouse.com

Move right in this updated 2 bedroom ranch home! Beautiful original hardwood floors were recently refinished and run throughout main level. Open feel to this floor plan. Watch the world go by in the large picture windows in the living room. Several updates in the kitchen include new appliances, tile... 309 Northeast Sherman Drive, Ankeny, IA 50021, USA

- 2 beds
- 1.5 baths
- Single Family Home
- Solc
- 960 sq ft

## **BASIC FACTS**

Date added: 06/02/22

Bedrooms: 2

Area: 960 sq ft

Year built: 1970

MLS#: 650357

- Air Condtitioning
- Dishwasher
- Dryer
- Refrigerator
- Stove
- Washer

Post Updated: 2022-06-14 16:38:57

Bathrooms: 1.5

Lot size: 8520 sq ft

Status: Sold