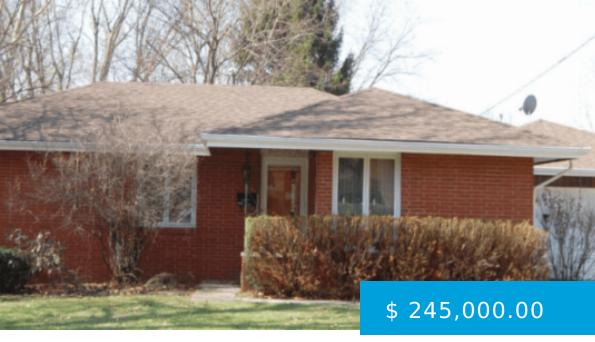

## **7020 BEECHWOOD DRIVE, URBANDALE, IA, USA**

https://mywrighthouse.com

7020 Beechwood Drive, Urbandale, IA, USA

- 3 hads
- 1 hath
- Single Family Home
- Solo
- 1284 sq ft

## **BASIC FACTS**

**Date added:** 01/24/23

**Bedrooms:** 3

Area: 1284 sq ft

Status: Sold

Air Condtitioning

Dishwasher

Dryer