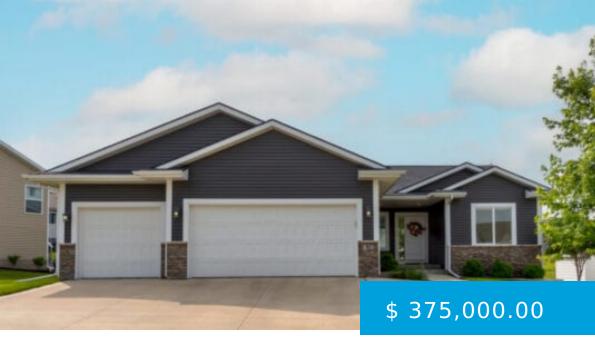

## 82 SE PEMBROOKE LN, WAUKEE, IA 50263, USA

https://mywrighthouse.com

Welcome home to this beautiful ranch built by Tanzanite Homes in 2017. This is the Crystal plan which is unique with split bedrooms. Large open great room with wood look laminate throughout the living, dining and kitchen. Gas fireplace. Upgraded lighting includes the impressive living room chandelier. White kitchen cabinets...

82 SE Pembrooke Ln, Waukee, IA 50263, USA

- 3 beds
- 1.5 baths
- Single Family Home
- Sold
- 1522 sa ft

## **BASIC FACTS**

**Date added:** 06/17/22

**Bedrooms:** 3

Area: 1522 sq ft

Status: Sold

Air Condtitioning

Dishwasher

Dryer