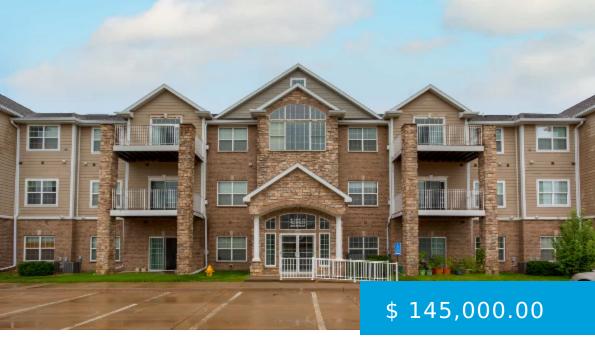

## 8350 EP TRUE PARKWAY UNIT 4104, WEST DES MOINES, IA 50266, USA

https://mywrighthouse.com

Great first floor condo in convenient West Des Moines location. Open floor plan. Efficient kitchen space with good storage, BRAND NEW granite counters, tile floors, newer refrigerator, stainless steel appliances, and a pantry closet. Large living room with newer LVP flooring. Sliding glass door to a patio that has a...

8350 EP True Parkway Unit 4104, West Des Moines, IA 50266, USA

- 2 beds
- 2 baths
- Condo, Townhome
- Solo
- 1130 sa ft

## **BASIC FACTS**

**Date added:** 06/15/22

Bedrooms: 2

**Area:** 1130 sq ft

Status: Sold

Air Condtitioning

- Dishwasher
- Dryer
- Microwave
- Refrigerator
- Stove
- Washer

Post Updated: 2022-06-15 16:07:44